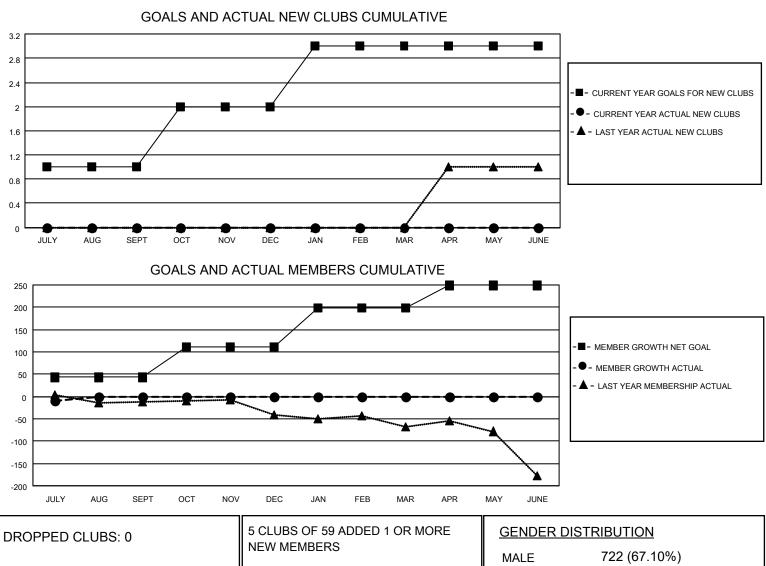

## LOCATION FLORIDA

District 35 L

Results as of: 7/31/2020

| Clubs                 |               |           |               | Members               |                        |                         |                                                    |  |
|-----------------------|---------------|-----------|---------------|-----------------------|------------------------|-------------------------|----------------------------------------------------|--|
| RESULTS FOR 2020-2021 |               |           |               | RESULTS FOR 2020-2021 |                        |                         |                                                    |  |
| QUARTER               | NEW CLUB GOAL | NEW CLUBS | DROPPED CLUBS | QUARTER               | BER GROWTH NET<br>GOAL | MEMBER GROWTH<br>ACTUAL | DROPPED<br>MEMBERS ACTUAL<br>(including transfers) |  |
| JULY/AUG/SEPT         | 1             | 0         | 0             | JULY/AUG/SEPT         | 43                     | 13                      | 14                                                 |  |
| OCT/NOV/DEC           | 1             | 0         | 0             | OCT/NOV/DEC           | 68                     | 0                       | 0                                                  |  |
| JAN/FEB/MAR           | 1             | 0         | 0             | JAN/FEB/MAR           | 88                     | 0                       | 0                                                  |  |
| APR/MAY/JUNE          | 0             | 0         | 0             | APR/MAY/JUNE          | 50                     | 0                       | 0                                                  |  |

|                 |           |                                               | MALE                       | 722 (67.10%) |        |
|-----------------|-----------|-----------------------------------------------|----------------------------|--------------|--------|
| DROPPED MEMBERS |           |                                               | FEMALE                     | 354 (32.90%) |        |
| DECEASED        | 3         | CLICK HERE FOR CUMULATIVE                     | TOTAL FAMILY UNIT MEMBERS  |              | 201    |
| CLUB CANCELLED  | 0         | MEMBERSHIP DATA                               | FAMILY MEMBERS PAYING HALF |              | 102    |
| OTHER           | 11        |                                               |                            |              |        |
| TOTAL           | 14        |                                               | DOLO                       |              |        |
| MDD0484         | © Convria | wht 2020 Liana Cluba International All Dights | Decerved                   | Doo          | 1 of 1 |